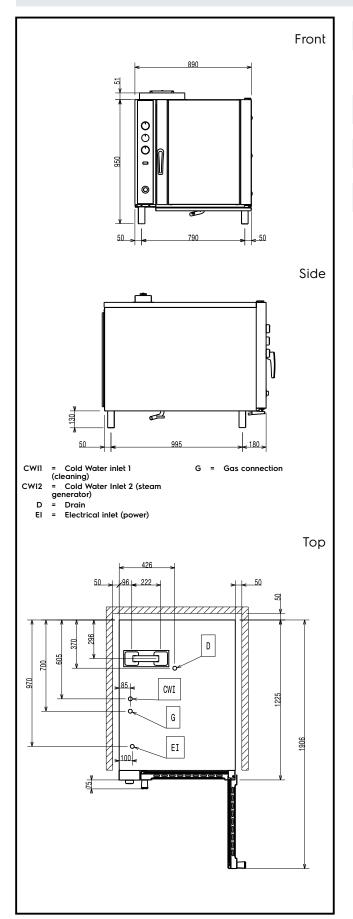

**Key Information:** 

External dimensions, Width: 890 mm External dimensions, Depth: 1215 mm 970 mm External dimensions, Height: 154 kg Net weight: 80/0 mm Height adjustment: Functional level: Basic Cooking cycles - air-